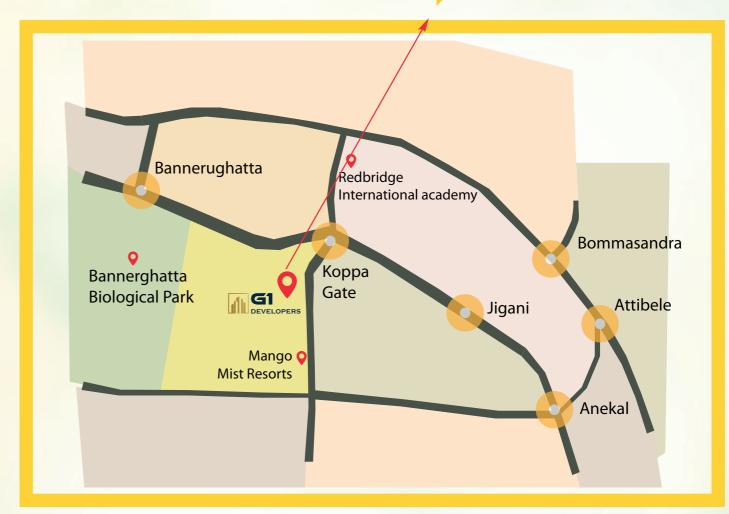

Akruthi Spring Woods is located at Koppa Gate just off Bannerghatta Road, close to Hosur Road and NICE Road on one side, and easily accessible to Bannerghatta Road and Outer Ring Road on the other. The vicinity of Begur Road is fast proving to be one of Bangalore's finest residential localities with smart infrastructure in place. Proximity to Electronic City Phase I & II and the Silk Board junction is another undeniable plus for Akruthi Spring Woods. With easy access to some of the best of educational institutions, shopping destinations, fine dining and entertainment zones, and health care options, a home at Akruthi Spring Woods is set to redefine luxury living in Bangalore. Meenakshi Mall is 11.9 km, Infosys is 9 km, Wipro is 7.6 km, Biocon is 8.6 km, HCL is 5.9 km, Sarala Birla Academy is 4.2 km, Ryan International School is 5.6 km, NICE Road is 11.1 km and Bannerghatta National Park is 5.4 km from here.

# Location Map (Not to Scale)

### **Proximities**

- 11.9 km from Meenakshi Mall
- 09 km from Infosys
- 7.6 Km from Wipro
- 8.6 Km from Biocon
- 5.9 Km from HCL

- √ 4.2 Km from Sarala Birla Academy
- 5.6 Km from Ryan International School
- 11.1 Km from NICE Road
- 5.4 Km from Bannerghatta National Park